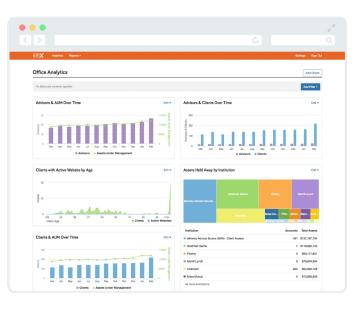

# OFFICE ANALYTICS (For Office Managers)

Office managers can now evaluate performance and engagement across the entire firm and client base from within a single dashboard. Access over 40 charts designed to drive more effective advisor meetings, assess usage rates, and uncover your firm's most pressing opportunities.

# FIRM TRENDS

- Assets Under Management by Account Type
- Assets Under Management by Institution
- Assets Under Management Over Time
- Clients and Assets Under Management Over Time
- Clients Over Time
- Asset Status
- Liabilities Status
- Top Clients by Assets Under Management
- Top Holdings Under Management
- Life Insurance Under Management
- Liabilities Under Management by Institution
- Life Insurance Policy Anniversary by Month
- Top Offices by Assets Held Away
- Top Offices by Assets Under Management

# **ADVISOR TRENDS**

- Advisors and Assets Under Management Over Time
- Advisors and Clients Over Time
- Advisors Over Time
- Top Advisors by Assets Held Away
- Top Advisors by Assets Under Management