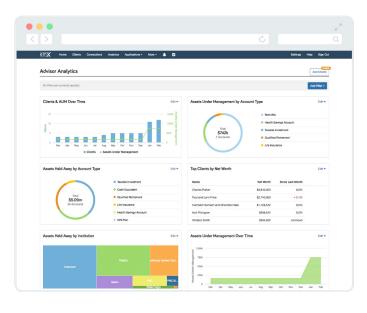

# ADVISOR ANALYTICS PRO (For Advisors & Support Staff)

Advisor Analytics Pro provides advisors with data-driven insights to spot business opportunities, track client engagement, and take action to drive success. Answer questions, such as: Where are my client's assets held away? Are my most frequent users in their 20s and 30s or in their 50s and 60s? What's the best day and time to release marketing content to my clients?

# **BUSINESS OPPORTUNITIES**

- Assets Held Away by Account Type
- Assets Held Away by Institution
- Asset Status
- Liability Status
- Liabilities Held Away by Account Type
- Liabilities Held Away by Institution
- Top Clients by Assets Held Away
- Top Holdings Held Away
- Top Clients by Net Worth
- Life Insurance Held Away by Policy Type

# **BUSINESS TRENDS**

- Assets Under Management by Account Type
- Assets Under Management by Institution
- Assets Under Management Over Time
- Clients and Assets Under Management Over Time
- Clients Over Time
- Asset Status
- Liabilities Status
- Top Clients by Assets Under Management
- Top Holdings Under Management
- Life Insurance Under Management
- Liabilities Under Management by Institution
- Life Insurance Policy Anniversary by Month